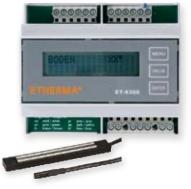

# ET-8351D

Roof gutter heating control

### **USE**

Fully automatic temperature control of roof gutter heating systems for the installation of junctions on norm supporting rails, LCD display for current values: Temperature, Humidity, Operation, Fault status, Running time counter, Re-heat function adjustable, Alarm output for sensor malfunction.

#### **TECHNICAL DATA**

> Voltage: 230 V, 50/60 Hz

> Relay output: 16 A

> Installation: On standard rail > Dimensions: 106 x 90 x 59 mm

Sensor lengths: 4/4 m Post-heating override timer

Alarm signal in case of sensor malfunction Certification: EC compliant