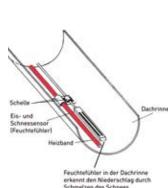

### **SENSOR POSITIONING**

- 1. Ice- and snow sensor Positioning at the lowest point of the roof gutter at a distance of at least 2 cm from the heating tape.
- 2. Temperature sensor Positioning of the sensor on North side to determine exterior temperature.