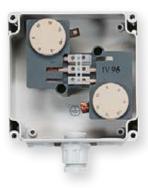

# ET-3102

Bimetal dual thermostat including sensor

#### **USE**

Bimetal dual thermostat for easy control of roof gutter heating systems based on temperature; 2 adjustable temperature points. Only for small plants; for larger facilities, we recommend a humidity and temperature-dependent control system.

## **TECHNICAL DATA**

Switching current: 16 A, 230 V Installation: Surface-mounted  $0 - + 25^{\circ}C$ Plus range: - 20 to 0 °C Minus range: 120 x 122 x 55 mm Dimensions:

IP rating: IP 65 EC compliant Certification: